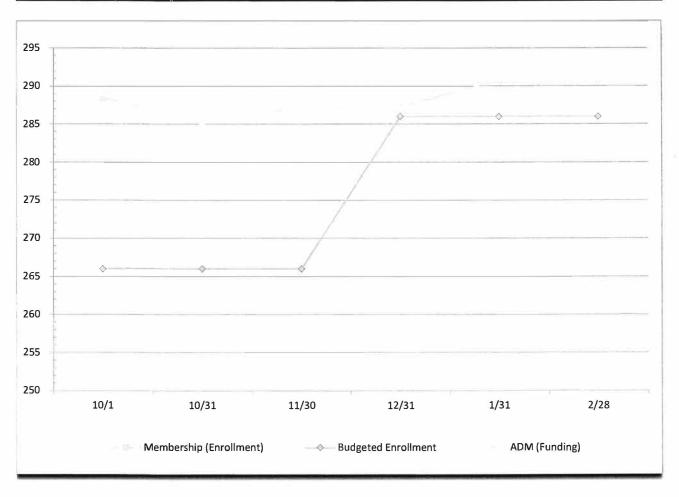

#### **Summary of Key Financial Indicators**

Average Daily Membership (ADM) Overview –

o Original Budget: 266 ADM

o Revised Budget: 286

o Actual: 291

- \* The School's current revised budget projects a net surplus for the year of \$122,730. A projected cumulative fund balance of \$1705,569 or 35% of expenditures at fiscal year-end.
- \* Projected Days Cash on Hand for the projected fiscal year-end is 92 days. Above 30 days meets best practices.