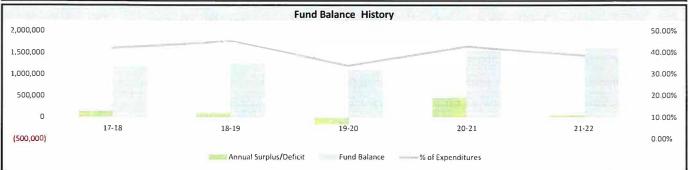

#### **Summary of Key Financial Indicators**

Average Daily Membership (ADM) Overview –

o Original Budget: 266 ADM

o Revised Budget: 286

o Actual: 291

- \* The School's current revised budget projects a net surplus for the year of \$122,730. A projected cumulative fund balance of \$1705,569 or 35% of expenditures at fiscal year-end.
- \* Projected Days Cash on Hand for the projected fiscal year-end is 92 days. Above 30 days meets best practices.

#### **Financial Statement Key Points**

- \* As of month-end, 67.7% of the year was complete.
- \* Cash Balance as of the reporting period is \$1,232,590, down slightly from \$1,298,347 the previous month.
- \* State aids receivable shows a negative (\$7,242). This amount will be adjusted as MDE finalizes their year end reviews. MDE most likely paying more than expected based on last year's amounts. We will continue to monitor over the next several months.
- \* Current year holdback estimated balance is \$311,881 as of the reporting period. The holdback amount is approximately 10% of total state aids. The remaining holdback amount will be paid back to the school in fiscal year 2024.
- \* Revenues received at end of the reporting period 61.9%
- \* Expenditures disbursed at end of the reporting period 60.9%