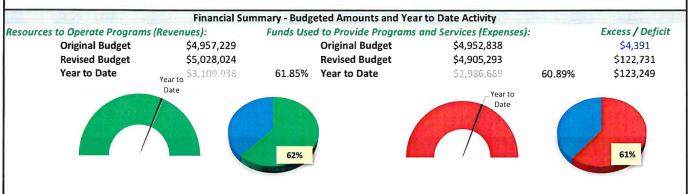

#### **Summary of Key Financial Indicators**

Average Daily Membership (ADM) Overview –

o Original Budget: 266 ADM

o Revised Budget: 286

o Actual: 291

- \* The School's current revised budget projects a net surplus for the year of \$122,730. A projected cumulative fund balance of \$1705,569 or 35% of expenditures at fiscal year-end.
- \* Projected Days Cash on Hand for the projected fiscal year-end is 92 days. Above 30 days meets best practices.

#### **Financial Statement Key Points**

- \* As of month-end, 67.7% of the year was complete.
- \* Cash Balance as of the reporting period is \$1,232,590, down slightly from \$1,298,347 the previous month.
- \* State aids receivable shows a negative (\$7,242). This amount will be adjusted as MDE finalizes their year end reviews. MDE most likely paying more than expected based on last year's amounts. We will continue to monitor over the next several months.
- \* Current year holdback estimated balance is \$311,881 as of the reporting period. The holdback amount is approximately 10% of total state aids. The remaining holdback amount will be paid back to the school in fiscal year 2024.
- \* Revenues received at end of the reporting period 61.9%
- \* Expenditures disbursed at end of the reporting period 60.9%