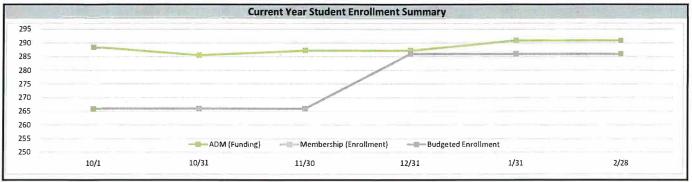

#### **Summary of Key Financial Indicators**

Average Daily Membership (ADM) Overview –

o Original Budget: 266 ADM

o Revised Budget: 286

o Actual: 291

- \* The School's current revised budget projects a net surplus for the year of \$122,730. A projected cumulative fund balance of \$1705,569 or 35% of expenditures at fiscal year-end.
- \* Projected Days Cash on Hand for the projected fiscal year-end is 92 days. Above 30 days meets best practices.