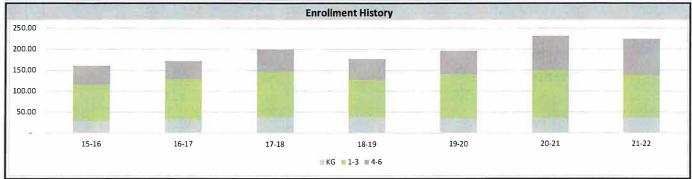

s amount will be adjusted as MDE finalizes their year end reviews. MDE most likely paying more than expected based on last year's amounts. We will continue to monitor over the next several months.
- \* Current year holdback estimated balance is \$311,881 as of the reporting period. The holdback amount is approximately 10% of total state aids. The remaining holdback amount will be paid back to the school in fiscal year 2024.
- \* Revenues received at end of the reporting period 61.9%
- \* Expenditures disbursed at end of the reporting period 60.9%

#### Other Items

- \* The approved revised budget column is presented on the Statement of Revenues and Expenditures.
- \* Instructional Technology line is overbudget due to \$8,600 paid for walkie talkies.

Remark(T)(/ 3 03/13/2003

















# St. Cloud Math and Science Academy St. Cloud, MN Balance Sheet February 28, 2023

|                                             | Audited<br>Balance<br>June 30, 2022 |           |    | Ending<br>Balance |
|---------------------------------------------|-------------------------------------|-----------|----|-------------------|
| Assets                                      |                                     |           |    |                   |
| Cash and Investments                        | \$                                  | 964,939   | \$ | 1,232,590         |
| Accounts Receivable                         |                                     | 91        |    | 346               |
| Due from Other Funds                        |                                     | -         |