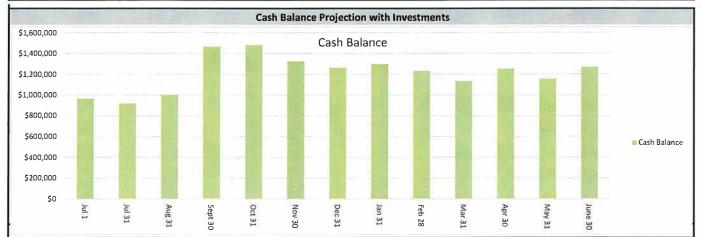

#### **Summary of Key Financial Indicators**

Average Daily Membership (ADM) Overview –

o Original Budget: 266 ADM

o Revised Budget: 286

o Actual: 291

- \* The School's current revised budget projects a net surplus for the year of \$122,730. A projected cumulative fund balance of \$1705,569 or 35% of expenditures at fiscal year-end.
- \* Projected Days Cash on Hand for the projected fiscal year-end is 92 days. Above 30 days meets best practices.

#### **Financial Statement Key Points**

- \* As of month-end, 67.7% of the year was complete.
- \* Cash Balance as of the reporting period is \$1,232,590, down slightly from \$1,298,347 the previous month.
- \* State aids receivable shows a negative (\$7,242). This amount will be adjusted as MDE finalizes their year end reviews. MDE most likely paying more than expected based on last year's amounts. We will continue to monitor over the next several months.
- \* Current year holdback estimated balance is \$311,881 as of the reporting period. The holdback amount is approximately 10% of total state aids. The remaining holdback amount will be paid back to the school in fiscal year 2024.
- \* Revenues received at end of the reporting period 61.9%
- \* Expenditures disbursed at end of the reporting period 60.9%