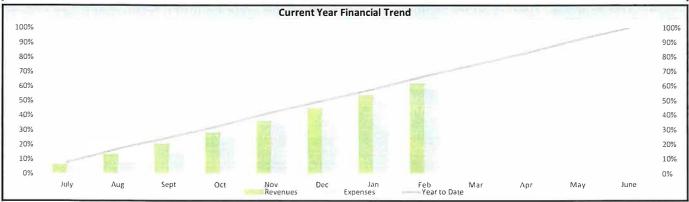

#### **Financial Statement Key Points**

- \* As of month-end, 67.7% of the year was complete.
- \* Cash Balance as of the reporting period is \$1,232,590, down slightly from \$1,298,347 the previous month.
- \* State aids receivable shows a negative (\$7,242). This amount will be adjusted as MDE finalizes their year end reviews. MDE most likely paying more than expected based on last year's amounts. We will continue to monitor over the next several months.
- \* Current year holdback estimated balance is \$311,881 as of the reporting period. The holdback amount is approximately 10% of total state aids. The remaining holdback amount will be paid back to the school in fiscal year 2024.
- \* Revenues received at end of the reporting period 61.9%
- \* Expenditures disbursed at end of the reporting period 60.9%