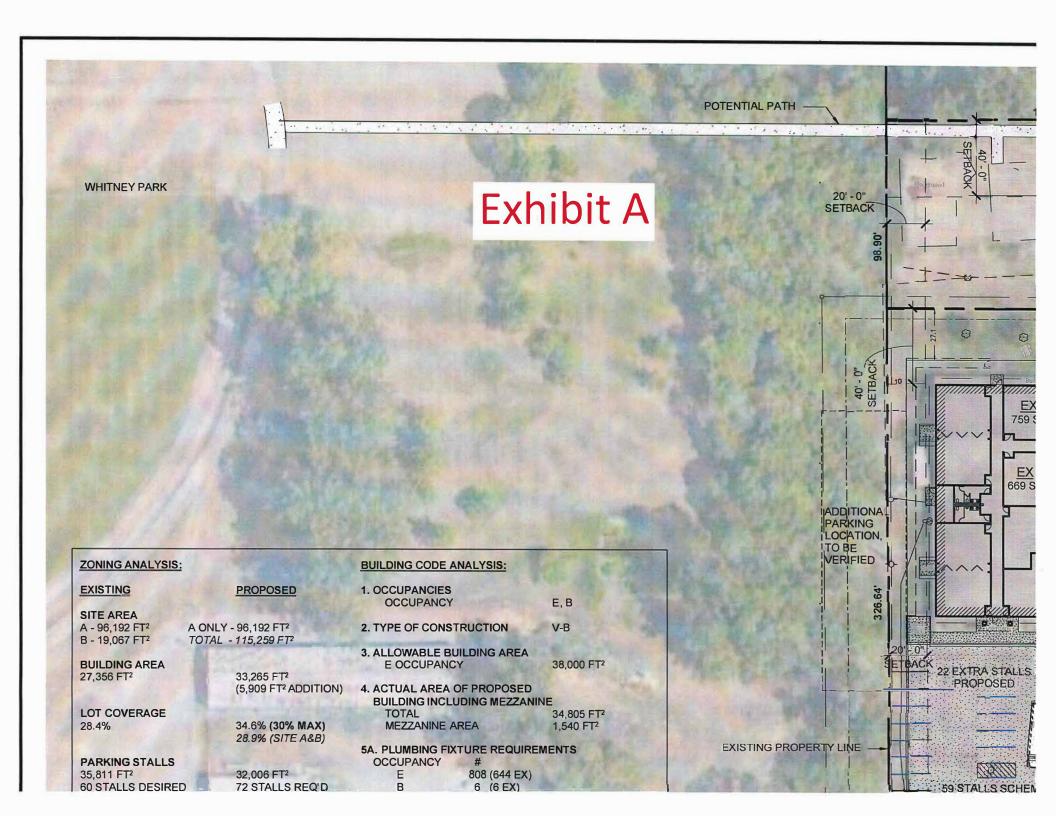

## RECITALS

- A. Landlord and Tenant are parties to that certain Lease dated March 7, 2017, including prior amendments thereto (the "Lease") for the "Leased Premises" as defined in the Lease. All other capitalized terms in this Third Amendment reference the same term in the Lease unless otherwise noted.
- B. The Landlord and Tenant have agreed that the Landlord shall provide an addition of approximately 5,909 square feet of expansion classroom space, expanded parking, and reconfiguration of the gym classrooms into bathrooms and a cafeteria on the Premises as depicted in Exhibit A (the "Expansion").
- C. The Landlord and Tenant have agreed that the initial Term of the Lease shall be updated so that commencing July 1, 2023 it includes additional Minimum Rent for the Expansion requested by the Tenant for a period of ten (10) years upon the Landlord's completion of the Expansion.
- D. The Landlord and Tenant wish to affirm their agreement to be bound by the Lease as further modified by this Third Amendment.
- E. All terms and definitions used herein shall be the same as in the Lease unless otherwise noted.

- 2. The Initial Term of the lease shall be extended through June 30, 2034.
- 3. As part Landlord's Work described in Section 5.2, Landlord will additionally cause the completion of the construction of certain improvements as shown and described in Exhibit A (the "Expansion") for the Tenant's use for the 2024/2025 school year. The Tenant shall reasonably approve such plans prior to the commencement of the Landlord's Work.
- 4. The Minimum Rent described in 1. above shall be adjusted for the following items:
  - a. The Minimum Rent shall be adjusted upon completion of the Expansion such that the Landlord receives a cash-on-cash return of 10% based upon the total costs related to the Expansion and the associated debt thereon using the costs, budgets and methodology shown in Exhibit B.
  - b. Should the Landlord's debt for the expansion increase or decrease during the Term, the Minimum Rent shall be adjusted up or down accordingly so as to provide the return to the Landlord described in 4.a. above
  - c. The Minimum Rent component related to the Landlord's share of operating expenses shall increase 3.5% per year starting in Lease Year 8.
  - d. There will be no improvements required of the Landlord relating to the playground area of the Leased Premises.
- 5. Except as provided herein, all other terms and provisions of the Lease shall remain in full force and effect.